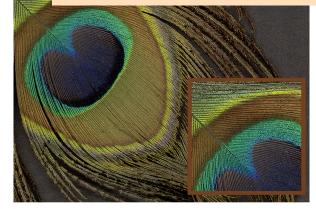

### VERSATILE LED LIGHTING SYSTEM

- Reflection management → Best solution for gold & books illuminations Glare free system → Digitize highly reflective documents Light intensity and left/right adjustments → Enhancement of relief on documents or objects Color Rendering Index >90 → Excellent colour reproduction Professional UV/IR free system
- $\rightarrow$  No damage to documents

GLARE CONTROL SYSTEM

RELIEF ENHANCEMENT